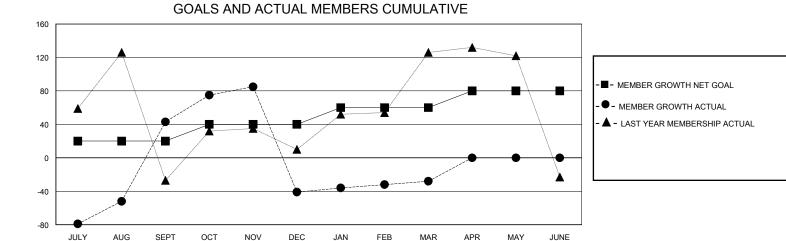

## District 315A2

Results as of: 4/30/2024

| DROPPED CLUBS: 4 |     | 54 CLUBS OF 93 ADDED 1 OR MORE<br>NEW MEMBERS | GENDER DISTRIBUTION                |                |     |
|------------------|-----|-----------------------------------------------|------------------------------------|----------------|-----|
|                  |     |                                               | MALE                               | 1,909 (70.08%) |     |
| DROPPED MEMBERS  |     |                                               | FEMALE                             | 815 (29.92%)   |     |
| DECEASED         | 2   | CLICK HERE FOR CUMULATIVE<br>MEMBERSHIP DATA  | TOTAL FAMILY UNIT MEMBERS          |                | 763 |
| CLUB CANCELLED   | 98  |                                               | FAMILY MEMBERS PAYING HALF<br>DUES |                | 540 |
| OTHER            | 181 |                                               |                                    |                | 513 |
| TOTAL            | 281 |                                               |                                    |                |     |