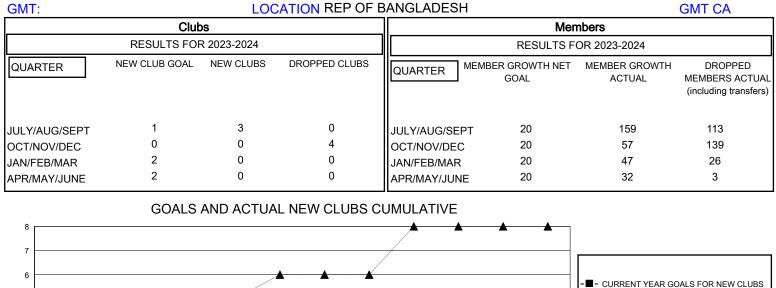

## District 315A2

Results as of: 4/30/2024

| DROPPED CLUBS: 4 |     | 54 CLUBS OF 93 ADDED 1 OR MORE<br>NEW MEMBERS | GENDER DISTRIBUTION                |                |     |
|------------------|-----|-----------------------------------------------|------------------------------------|----------------|-----|
|                  |     |                                               | MALE                               | 1,909 (70.08%) |     |
| DROPPED MEMBERS  |     |                                               | FEMALE                             | 815 (29.92%)   |     |
| DECEASED         | 2   | CLICK HERE FOR CUMULATIVE<br>MEMBERSHIP DATA  | TOTAL FAMILY UNIT MEMBERS          |                | 763 |
| CLUB CANCELLED   | 98  |                                               | FAMILY MEMBERS PAYING HALF<br>DUES |                | 540 |
| OTHER            | 181 |                                               |                                    |                | 513 |
| TOTAL            | 281 |                                               |                                    |                |     |