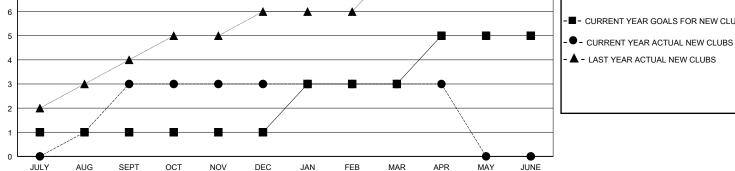

## District 315A2

Results as of: 4/30/2024

| DROPPED CLUBS: 4 |     | 54 CLUBS OF 93 ADDED 1 OR MORE<br>NEW MEMBERS | GENDER DISTRIBUTION                |                |     |
|------------------|-----|-----------------------------------------------|------------------------------------|----------------|-----|
|                  |     |                                               | MALE                               | 1,909 (70.08%) |     |
| DROPPED MEMBERS  |     |                                               | FEMALE                             | 815 (29.92%)   |     |
| DECEASED         | 2   | CLICK HERE FOR CUMULATIVE<br>MEMBERSHIP DATA  | TOTAL FAMILY UNIT MEMBERS          |                | 763 |
| CLUB CANCELLED   | 98  |                                               | FAMILY MEMBERS PAYING HALF<br>DUES |                | 540 |
| OTHER            | 181 |                                               |                                    |                | 513 |
| TOTAL            | 281 |                                               |                                    |                |     |